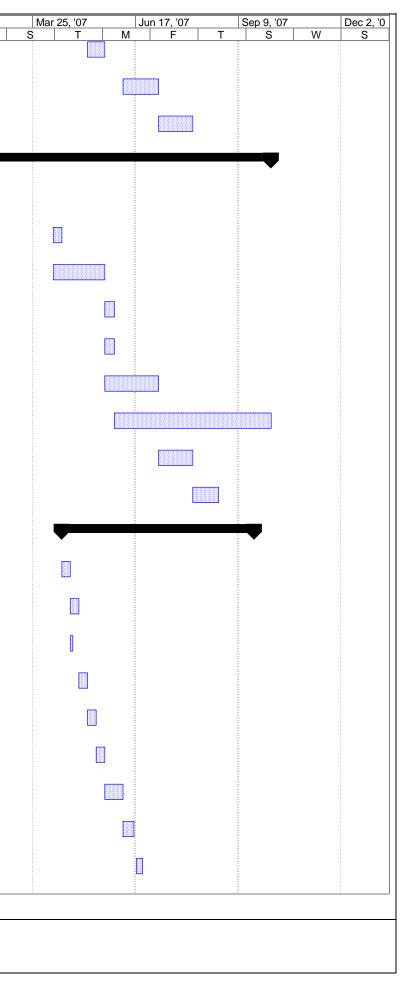

### **Detailed Project Schedule**

The project schedule consists of 199 tasks each of which is nearly essential to the project and its overall success. The schedule is actually broken down into key elements occurring on the construction site. It begins with the notice to proceed and then is followed by the site work that must occur. The other essential tasks follow in their legitimate order beginning with the structure of concrete and steel and finally ending with final testing and punch lists. Please see appendix A for the detailed project schedule.

# Appendix A:

| ID Micha                        | ael Abasinitante<br>nical Assignment 2 | Duration  | Start        | Finish       | 4, '05<br>S | Nov 6, '05<br>T M | Jan 29, '06<br>F T | Apr 23, '06<br>S W S | Jul 16, '06<br>6 T M | Oct 8, '06 |         | Dec 31, '06<br>S W | Mar 25, '07<br>S T | Jun 17, '07<br>M F | Sep 9, '07<br>T S V | Dec 2, '0<br>N S |
|---------------------------------|----------------------------------------|-----------|--------------|--------------|-------------|-------------------|--------------------|----------------------|----------------------|------------|---------|--------------------|--------------------|--------------------|---------------------|------------------|
|                                 | <sup>7</sup> Building Permit Issued    | 0 days    | Fri 9/8/06   | Fri 9/8/06   |             | <u> </u>          | <u> </u>           |                      |                      |            |         | <u> </u>           |                    |                    |                     |                  |
| 2                               | Temporary Power                        | 117 days? | Fri 4/28/06  | Fri 10/6/06  |             |                   |                    |                      |                      |            |         |                    |                    |                    |                     |                  |
| 3                               | Stakeout Property Corners              | 10 days?  | Tue 5/30/06  | Mon 6/12/06  |             |                   |                    |                      |                      |            |         |                    |                    |                    |                     |                  |
| 4                               | Start Project                          | 0 days    | Tue 5/30/06  | Tue 5/30/06  |             |                   |                    | 5/30                 | 0                    |            |         |                    |                    |                    |                     |                  |
| 5                               | Notice to Proceed                      | 0 days    | Tue 6/27/06  | Tue 6/27/06  |             |                   |                    | •                    | 6/27                 |            |         |                    |                    |                    |                     |                  |
| 6                               | SITEWORK                               | 325 days? | Thu 11/3/05  | Tue 1/30/07  |             | •                 |                    |                      |                      |            |         |                    |                    |                    |                     |                  |
| 7                               | Stakeout LOD                           | 172 days? | Thu 11/3/05  | Thu 6/29/06  |             |                   |                    |                      |                      |            |         |                    |                    |                    |                     |                  |
| 8                               | Civil Permits/Plans                    | 22 days?  | Mon 6/5/06   | Mon 7/3/06   |             |                   |                    |                      |                      |            |         |                    |                    |                    |                     |                  |
| 9                               | Precon, Site Prep, Silt Fend           | 5 days?   | Wed 7/5/06   | Tue 7/11/06  |             |                   |                    |                      |                      |            |         |                    |                    |                    |                     |                  |
| 10                              | Tree Clearing & Topsoil Re             | 1 day?    | Wed 7/12/06  | Wed 7/12/06  |             |                   |                    |                      |                      |            |         |                    |                    |                    |                     |                  |
| 11                              | Dig for Sediment Pond #1               | 8 days?   | Wed 7/12/06  | Fri 7/21/06  |             |                   |                    |                      |                      |            |         |                    |                    |                    |                     |                  |
| 12                              | Install 30" RCP pipe from p            | 4 days?   | Mon 7/24/06  | Thu 7/27/06  |             |                   |                    |                      |                      |            |         |                    |                    |                    |                     |                  |
| 13                              | Sequence of 30" storm line             | 38 days?  | Sat 6/24/06  | Tue 8/15/06  |             |                   |                    |                      |                      |            |         |                    |                    |                    |                     |                  |
| 14                              | Rock Blasting @ storm line             | 4 days?   | Fri 7/28/06  | Wed 8/2/06   |             |                   |                    |                      |                      |            |         |                    |                    |                    |                     |                  |
| 15                              | Complete 30" RCP Pipe frc              | 9 days?   | Thu 8/3/06   | Tue 8/15/06  |             |                   |                    |                      |                      |            |         |                    |                    |                    |                     |                  |
| 16                              | Grade Building Pad                     | 28 days?  | Wed 8/16/06  | Fri 9/22/06  |             |                   |                    |                      |                      |            |         |                    |                    |                    |                     |                  |
| 17                              | Grade South Side of Site               | 4 days?   | Mon 9/25/06  | Thu 9/28/06  |             |                   |                    |                      |                      |            |         |                    |                    |                    |                     |                  |
| 18                              | Install 15" HD line from Ent           | 10 days?  | Thu 9/28/06  | Wed 10/11/06 |             |                   |                    |                      | [                    |            |         |                    |                    |                    |                     |                  |
| 19                              | Complete Construction Ent              | 3 days?   | Thu 10/12/06 | Mon 10/16/06 |             |                   |                    |                      |                      |            |         |                    |                    |                    |                     |                  |
| 20                              | Install Sewerline                      | 3 days?   | Thu 10/12/06 | Mon 10/16/06 |             |                   |                    |                      |                      |            |         |                    |                    |                    |                     |                  |
| 21                              | Waterline Tie In & Temp. V             | 10 days?  | Mon 10/16/06 | Fri 10/27/06 |             |                   |                    |                      |                      |            |         |                    |                    |                    |                     |                  |
| 22                              | Install South Side Utilities           | 10 days?  | Thu 11/9/06  | Wed 11/22/06 |             |                   |                    |                      |                      |            | 1       |                    |                    |                    |                     |                  |
| 23                              | Install Retaining Walls                | 15 days?  | Mon 12/4/06  | Fri 12/22/06 |             |                   |                    |                      |                      |            |         |                    |                    |                    |                     |                  |
|                                 |                                        |           |              |              |             |                   |                    |                      |                      |            |         |                    | :                  | :                  |                     |                  |
| roject: extend<br>ate: Tue 11/2 | led schedule.mpp Task                  |           |              | Progress     |             |                   |                    | · · ·                | xternal Tasks        |            | Deadlin | e 🖓                |                    |                    |                     |                  |
| ate: Tue 11/2                   | 28/06 Split                            |           |              | Milestone    | •           | Pr                | oject Summary      | E                    | xternal Milestone    |            |         |                    |                    |                    |                     |                  |