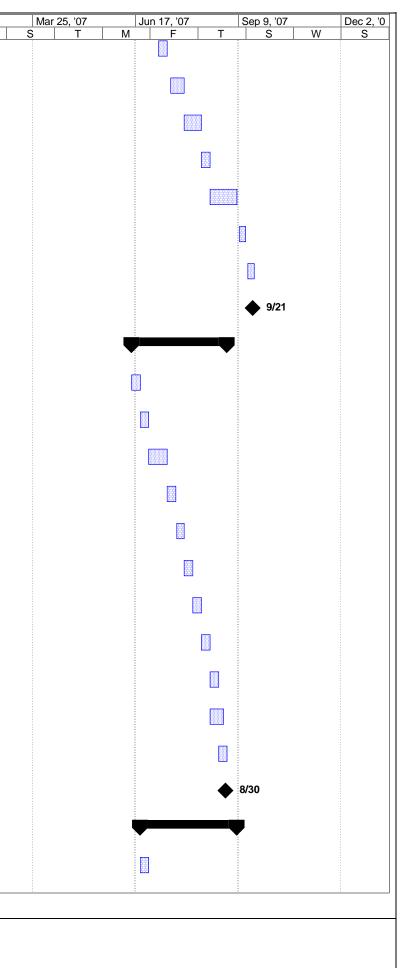

### **Detailed Project Schedule**

The project schedule consists of 199 tasks each of which is nearly essential to the project and its overall success. The schedule is actually broken down into key elements occurring on the construction site. It begins with the notice to proceed and then is followed by the site work that must occur. The other essential tasks follow in their legitimate order beginning with the structure of concrete and steel and finally ending with final testing and punch lists. Please see appendix A for the detailed project schedule.

| ID                   | <b>Te</b> chnica | Abasin Nante<br>I Assignment 2 | Duration | Start       | Finish      |
|----------------------|------------------|--------------------------------|----------|-------------|-------------|
| 162                  | 15 of 27         | Complete 3rd Floor             | 0 days   | Mon 9/17/07 | Mon 9/17/07 |
| 163                  |                  | 4th Floor                      | 60 days? | Fri 7/6/07  | Wed 9/26/07 |
| 164                  |                  | Fames Cores                    | 5 days?  | Fri 7/6/07  | Thu 7/12/07 |
| 165                  |                  | Rough-in / Close-in            | 5 days?  | Fri 7/13/07 | Thu 7/19/07 |
| 166                  |                  | Hang & Finish Drywall          | 10 days? | Sat 7/21/07 | Thu 8/2/07  |
| 167                  |                  | Frame Ceilings                 | 5 days?  | Fri 8/3/07  | Thu 8/9/07  |
| 168                  |                  | Hang Drywall Ceilings          | 5 days?  | Fri 8/10/07 | Thu 8/16/07 |
| 169                  |                  | Finish Drywall Ceilings        | 5 days?  | Fri 8/17/07 | Thu 8/23/07 |
| 170                  |                  | Bathroom Tile                  | 5 days?  | Fri 8/24/07 | Thu 8/30/07 |
| 171                  |                  | Bathroom Paint                 | 6 days?  | Fri 8/31/07 | Fri 9/7/07  |
| 172                  |                  | Bathroom Fixtures & Partiti    | 5 days?  | Mon 9/10/07 | Fri 9/14/07 |
| 173                  |                  | Perimeter Fire Caulk & Frai    | 5 days?  | Mon 9/17/07 | Fri 9/21/07 |
| 174                  |                  | Accessories & Trim             | 7 days?  | Tue 9/18/07 | Wed 9/26/07 |
| 175                  |                  | Complete 4th Floor             | 0 days   | Wed 9/26/07 | Wed 9/26/07 |
| 176                  |                  | 5th Floor                      | 62 days? | Fri 7/13/07 | Fri 10/5/07 |
| 177                  |                  | Fames Cores                    | 5 days?  | Fri 7/13/07 | Thu 7/19/07 |
| 178                  |                  | Rough-in / Close-in            | 5 days?  | Sat 7/21/07 | Thu 7/26/07 |
| 179                  |                  | Hang & Finish Drywall          | 10 days? | Fri 7/27/07 | Thu 8/9/07  |
| 180                  |                  | Frame Ceilings                 | 5 days?  | Fri 8/10/07 | Thu 8/16/07 |
| 181                  |                  | Hang Drywall Ceilings          | 5 days?  | Fri 8/17/07 | Thu 8/23/07 |
| 182                  |                  | Finish Drywall Ceilings        | 5 days?  | Fri 8/24/07 | Thu 8/30/07 |
| 183                  |                  | Bathroom Tile                  | 6 days?  | Fri 8/31/07 | Fri 9/7/07  |
| 184                  |                  | Bathroom Paint                 | 5 days?  | Mon 9/10/07 | Fri 9/14/07 |
|                      |                  | <br>                           |          |             |             |
| Project <sup>.</sup> | extended         | schedule.mpp Task              |          |             | Progress    |
| Noto: T              | ue 11/28/0       | 6 Split                        |          |             | Milestone   |

|     | Michael<br>Technic | Abasin Nante<br>al Assignment 2 | Duration | Start        | Finish       | 4, '05<br>S | Nov 6, '05<br>T M | Jan 29, '06 | A S | pr 23, '06<br>W |   | II 16, '06<br>T M | Oct 8, '06 | }<br>⊤ ∣ | Dec 31, '06<br>S W | ar 25, '07<br>T | Jun 17, '07<br>M F | Sep 9 |
|-----|--------------------|---------------------------------|----------|--------------|--------------|-------------|-------------------|-------------|-----|-----------------|---|-------------------|------------|----------|--------------------|-----------------|--------------------|-------|
| 185 | 16 of 27           | Bathroom Fixtures & Partiti     | 5 days?  | Mon 9/10/07  | Fri 9/14/07  |             |                   | <br>        |     |                 | 0 |                   |            |          |                    | <br><u> </u>    |                    |       |
| 186 |                    | Perimeter Fire Caulk & Frai     | 5 days?  | Mon 9/24/07  | Fri 9/28/07  | -           |                   |             |     |                 |   |                   |            |          |                    |                 |                    |       |
| 187 |                    | Accessories & Trim              | 7 days?  | Thu 9/27/07  | Fri 10/5/07  | -           |                   |             |     |                 |   |                   |            |          |                    |                 |                    |       |
| 188 |                    | Complete 5th Floor              | 0 days   | Fri 10/5/07  | Fri 10/5/07  | -           |                   |             |     |                 |   |                   |            |          |                    |                 |                    |       |
| 189 |                    | Final Testing & Punchlist       | 18 days? | Mon 10/8/07  | Wed 10/31/07 | -           |                   |             |     |                 |   |                   |            |          |                    |                 |                    | l     |
| 190 |                    | Elevator Inspection             | 5 days?  | Mon 10/8/07  | Fri 10/12/07 | -           |                   |             |     |                 |   |                   |            |          |                    |                 |                    |       |
| 191 |                    | Plumbing Final                  | 2 days?  | Mon 10/8/07  | Tue 10/9/07  | -           |                   |             |     |                 |   |                   |            |          |                    |                 |                    |       |
| 192 |                    | Mechanical Final                | 2 days?  | Mon 10/8/07  | Tue 10/9/07  | -           |                   |             |     |                 |   |                   |            |          |                    |                 |                    |       |
| 193 |                    | Sprinkler Final                 | 2 days?  | Mon 10/8/07  | Tue 10/9/07  | -           |                   |             |     |                 |   |                   |            |          |                    |                 |                    |       |
| 194 |                    | Electrical Final                | 2 days?  | Mon 10/15/07 | Tue 10/16/07 | -           |                   |             |     |                 |   |                   |            |          |                    |                 |                    |       |
| 195 |                    | Fire Marshall Inspection        | 4 days?  | Wed 10/17/07 | Mon 10/22/07 | -           |                   |             |     |                 |   |                   |            |          |                    |                 |                    |       |
| 196 |                    | Building Final                  | 1 day?   | Tue 10/23/07 | Tue 10/23/07 |             |                   |             |     |                 |   |                   |            |          |                    |                 |                    |       |
| 197 |                    | Site Inspection                 | 2 days?  | Mon 10/29/07 | Tue 10/30/07 |             |                   |             |     |                 |   |                   |            |          |                    |                 |                    |       |
| 198 |                    | Certificate of Occupancy In     | 1 day?   | Wed 10/31/07 | Wed 10/31/07 |             |                   |             |     |                 |   |                   |            |          |                    |                 |                    |       |
| 199 |                    | WEATHER ALLOWANCE               | 15 days? | Thu 11/1/07  | Wed 11/21/07 |             |                   |             |     |                 |   |                   |            |          |                    |                 |                    |       |