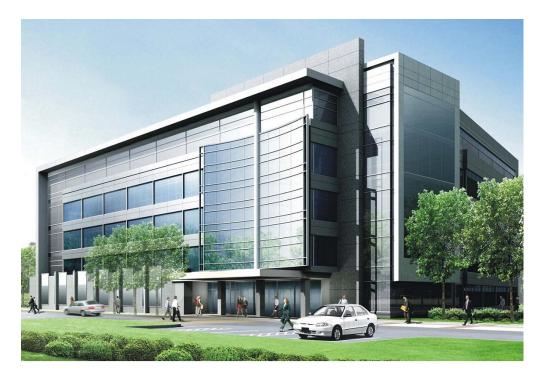

The ASHA is also attempted to reach a LEED rating and therefore in the assemblies estimate the skin of the building is essential in helping with the overall rating of the building. The materials for the façade were chosen not simply for their attractive demeanor, but also because each material will help the ASHA attain the silver LEED rating they are so greatly attempting to reach.

#### **Assemblies Estimate**

The skin of the ASHA National Headquarters is so interesting that it has become the focus of this assemblies estimate. All of the values for the estimate were obtained from the Cost Works program. The façade is so interesting because the building looks different from every angle. The façade consists of seven different types of glass, three different types of pre-cast concrete, and a metal paneling system that simply helps aesthetics. The façade facing the road consists primarily of glass mostly a spandrel glass, but each type of glass and pre-cast is actually used on the front of the building, and a bending shape in the glass is also presented. On the eastern an western sides slightly less glass is used however an interesting mix of the pre-cast is three different colors very much like the glass simply to provide even greater contrast in the building. Below is a general summary of the overall costs of the façade, but appendix C will provide a much more detailed explanation.