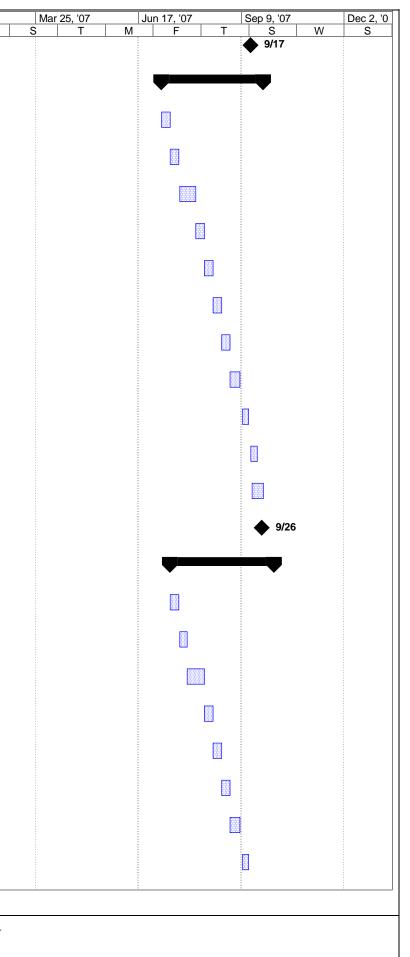

| ID       | Technica               | Abasin Nante<br>I Assignment 2 | Duration  | Start        | Finish       |                                    | Dec 31, '06<br>S W |
|----------|------------------------|--------------------------------|-----------|--------------|--------------|------------------------------------|--------------------|
| 93       | 12 of 27               | Install PH Roofing             | 10 days?  | Wed 5/9/07   | Tue 5/22/07  |                                    | 0   11             |
| 94       |                        | Roofing @ Main Roof            | 21 days?  | Thu 6/7/07   | Thu 7/5/07   |                                    |                    |
| 95       |                        | Metal Panels                   | 21 days?  | Fri 7/6/07   | Thu 8/2/07   |                                    |                    |
| 96       |                        | Equipment & Systems            | 235 days? | Tue 11/14/06 | Fri 10/5/07  |                                    |                    |
| 97       |                        | Mobilize Sprinkler in Garag    | 0 days    | Tue 11/14/06 | Tue 11/14/06 | ◆ 11/14                            |                    |
| 98       |                        | Set all PH HVAC Equipmer       | 5 days?   | Wed 4/11/07  | Tue 4/17/07  |                                    |                    |
| 99       |                        | Mechanical - Ductwork Ris      | 30 days?  | Wed 4/11/07  | Tue 5/22/07  |                                    |                    |
| 100      |                        | Set all PH Electrical Equipr   | 6 days?   | Wed 5/23/07  | Wed 5/30/07  |                                    |                    |
| 101      |                        | Set Elevator Equipment         | 6 days?   | Wed 5/23/07  | Wed 5/30/07  |                                    |                    |
| 102      |                        | Electrical - Bus Duct, Cond    | 32 days?  | Wed 5/23/07  | Thu 7/5/07   |                                    |                    |
| 103      |                        | Elevator & Cab Installation    | 93 days?  | Thu 5/31/07  | Fri 10/5/07  |                                    |                    |
| 104      |                        | Plumbing - Storm, Water, S     | 21 days?  | Fri 7/6/07   | Thu 8/2/07   |                                    |                    |
| 105      |                        | Sprinkler - Standpipe          | 15 days?  | Fri 8/3/07   | Thu 8/23/07  |                                    |                    |
| 106      |                        | Lobby                          | 114 days? | Wed 4/18/07  | Fri 9/21/07  |                                    |                    |
| 107      |                        | Layout Walls                   | 5 days?   | Wed 4/18/07  | Tue 4/24/07  |                                    |                    |
| 108      |                        | Install Ductwork Above Cei     | 5 days?   | Wed 4/25/07  | Tue 5/1/07   |                                    |                    |
| 109      |                        | Install Elevator Entrances     | 2 days?   | Wed 4/25/07  | Thu 4/26/07  |                                    |                    |
| 110      |                        | Install Sprinkler Above Ceili  | 5 days?   | Wed 5/2/07   | Tue 5/8/07   |                                    |                    |
| 111      |                        | Install Lighting Rough Abov    | 5 days?   | Wed 5/9/07   | Tue 5/15/07  |                                    |                    |
| 112      |                        | Frame Walls                    | 5 days?   | Wed 5/16/07  | Tue 5/22/07  |                                    |                    |
| 113      |                        | Frame Ceilings & Bulkhead      | 11 days?  | Wed 5/23/07  | Wed 6/6/07   |                                    |                    |
| 114      |                        | Rough-in MEP to Ceilings {     | 7 days?   | Thu 6/7/07   | Fri 6/15/07  |                                    |                    |
| 115      |                        | MEP & Colse-in Inspection      | 5 days?   | Mon 6/18/07  | Fri 6/22/07  |                                    |                    |
|          |                        |                                |           |              |              |                                    |                    |
| Droiget  | ovtondad               | schodulo mpp Task              |           |              | Progress     | Summary External Tasks Deadline    | • 1                |
| FIUJECT: | extended<br>ue 11/28/0 | schedule.mpp                   |           |              | Milestone    | Project Summary External Milestone | $\checkmark$       |

| ID       | Michael                | Abasin Mante<br>al Assignment 2       | Duration | Start       | Finish                | 4, '05     Nov 6, '05     Jan 29, '06     Apr 23, '06     Jul 16, '06     Oct 8, '06     Dec 3       S     T     M     F     T     S     W     S     T     M     F     T     S |                |
|----------|------------------------|---------------------------------------|----------|-------------|-----------------------|--------------------------------------------------------------------------------------------------------------------------------------------------------------------------------|----------------|
| 116      | 13 of 27               | Hang Drywall Ceilings, Wa             | 5 days?  | Fri 7/6/07  | Thu 7/12/07           |                                                                                                                                                                                | W              |
| 117      |                        | Finish Drywall                        | 10 days? | Mon 7/16/07 | Thu 7/26/07           |                                                                                                                                                                                |                |
| 118      |                        | Install Terrazzo Flooring &           | 10 days? | Fri 7/27/07 | Thu 8/9/07            |                                                                                                                                                                                |                |
| 119      |                        | Finish Paint                          | 5 days?  | Fri 8/10/07 | Thu 8/16/07           |                                                                                                                                                                                |                |
| 120      |                        | Install Millwork Panels               | 16 days? | Fri 8/17/07 | Fri 9/7/07            |                                                                                                                                                                                |                |
| 121      |                        | Install Glass Panels                  | 5 days?  | Mon 9/10/07 | Fri 9/14/07           |                                                                                                                                                                                |                |
| 122      |                        | Final Touchup of all Finishe          | 5 days?  | Mon 9/17/07 | Fri 9/21/07           |                                                                                                                                                                                |                |
| 123      |                        | Complete Main Lobby                   | 0 days   | Fri 9/21/07 | Fri 9/21/07           |                                                                                                                                                                                |                |
| 124      |                        | Plaza Level                           | 57 days? | Thu 6/14/07 | Thu 8/30/07           |                                                                                                                                                                                |                |
| 125      |                        | Fames Cores                           | 5 days?  | Thu 6/14/07 | Wed 6/20/07           |                                                                                                                                                                                |                |
| 126      |                        | Rough-in / Close-in                   | 5 days?  | Thu 6/21/07 | Wed 6/27/07           |                                                                                                                                                                                |                |
| 127      |                        | Hang & Finish Drywall                 | 11 days? | Thu 6/28/07 | Thu 7/12/07           |                                                                                                                                                                                |                |
| 128      |                        | Frame Ceilings                        | 5 days?  | Fri 7/13/07 | Thu 7/19/07           |                                                                                                                                                                                |                |
| 129      |                        | Hang Drywall Ceilings                 | 5 days?  | Sat 7/21/07 | Thu 7/26/07           |                                                                                                                                                                                |                |
| 130      |                        | Finish Drywall Ceilings               | 5 days?  | Fri 7/27/07 | Thu 8/2/07            |                                                                                                                                                                                |                |
| 131      |                        | Bathroom Tile                         | 5 days?  | Fri 8/3/07  | Thu 8/9/07            |                                                                                                                                                                                |                |
| 132      |                        | Bathroom Paint                        | 5 days?  | Fri 8/10/07 | Thu 8/16/07           |                                                                                                                                                                                |                |
| 133      |                        | Bathroom Fixtures & Partiti           | 5 days?  | Fri 8/17/07 | Thu 8/23/07           |                                                                                                                                                                                |                |
| 134      |                        | Perimeter Fire Caulk & Frai           | 7 days?  | Fri 8/17/07 | Mon 8/27/07           |                                                                                                                                                                                |                |
| 135      |                        | Accessories & Trim                    | 5 days?  | Fri 8/24/07 | Thu 8/30/07           |                                                                                                                                                                                |                |
| 136      |                        | Complete Plaza Level                  | 0 days   | Thu 8/30/07 | Thu 8/30/07           |                                                                                                                                                                                |                |
| 137      | _                      | 2nd Floor                             | 58 days? | Thu 6/21/07 | Fri 9/7/07            |                                                                                                                                                                                |                |
| 138      |                        | Fames Cores                           | 5 days?  | Thu 6/21/07 | Wed 6/27/07           |                                                                                                                                                                                |                |
|          | 1                      | · · · · · · · · · · · · · · · · · · · |          |             | Drogross              |                                                                                                                                                                                |                |
| Project: | extended<br>ue 11/28/0 | schedule.mpp Task<br>06 Split         |          |             | Progress<br>Milestone | Summary External Tasks Deadline   Project Summary External Milestone                                                                                                           | $\hat{\nabla}$ |

|          | Technica | Abasin Nante<br>Il Assignment 2 | Duration | Start       | Finish      |                                 | Dec 31,<br>S |
|----------|----------|---------------------------------|----------|-------------|-------------|---------------------------------|--------------|
| 139      | 14 of 27 | Rough-in / Close-in             | 6 days?  | Thu 6/28/07 | Thu 7/5/07  |                                 | <u> </u>     |
| 140      |          | Hang & Finish Drywall           | 10 days? | Fri 7/6/07  | Thu 7/19/07 |                                 |              |
| 141      |          | Frame Ceilings                  | 5 days?  | Sat 7/21/07 | Thu 7/26/07 |                                 |              |
| 142      |          | Hang Drywall Ceilings           | 5 days?  | Fri 7/27/07 | Thu 8/2/07  |                                 |              |
| 143      |          | Finish Drywall Ceilings         | 5 days?  | Fri 8/3/07  | Thu 8/9/07  |                                 |              |
| 144      |          | Bathroom Tile                   | 5 days?  | Fri 8/10/07 | Thu 8/16/07 |                                 |              |
| 145      |          | Bathroom Paint                  | 5 days?  | Fri 8/17/07 | Thu 8/23/07 |                                 |              |
| 146      |          | Bathroom Fixtures & Partiti     | 5 days?  | Fri 8/24/07 | Thu 8/30/07 |                                 |              |
| 147      |          | Perimeter Fire Caulk & Fra      | 8 days?  | Tue 8/28/07 | Thu 9/6/07  |                                 |              |
| 148      |          | Accessories & Trim              | 6 days?  | Fri 8/31/07 | Fri 9/7/07  |                                 |              |
| 149      |          | Complete 2nd Floor              | 0 days   | Fri 9/7/07  | Fri 9/7/07  |                                 |              |
| 150      |          | 3rd Floor                       | 59 days? | Thu 6/28/07 | Mon 9/17/07 |                                 |              |
| 151      |          | Fames Cores                     | 6 days?  | Thu 6/28/07 | Thu 7/5/07  |                                 |              |
| 152      |          | Rough-in / Close-in             | 5 days?  | Fri 7/6/07  | Thu 7/12/07 |                                 |              |
| 153      |          | Hang & Finish Drywall           | 10 days? | Fri 7/13/07 | Wed 7/25/07 |                                 |              |
| 154      |          | Frame Ceilings                  | 5 days?  | Fri 7/27/07 | Thu 8/2/07  |                                 |              |
| 155      |          | Hang Drywall Ceilings           | 5 days?  | Fri 8/3/07  | Thu 8/9/07  |                                 |              |
| 156      |          | Finish Drywall Ceilings         | 5 days?  | Fri 8/10/07 | Thu 8/16/07 |                                 |              |
| 157      |          | Bathroom Tile                   | 5 days?  | Fri 8/17/07 | Thu 8/23/07 |                                 |              |
| 158      |          | Bathroom Paint                  | 5 days?  | Fri 8/24/07 | Thu 8/30/07 |                                 |              |
| 159      |          | Bathroom Fixtures & Partiti     | 6 days?  | Fri 8/31/07 | Fri 9/7/07  |                                 |              |
| 160      |          | Perimeter Fire Caulk & Frai     | 7 days?  | Fri 9/7/07  | Mon 9/17/07 |                                 |              |
| 161      |          | Accessories & Trim              | 5 days?  | Mon 9/10/07 | Fri 9/14/07 |                                 |              |
|          |          |                                 |          |             |             |                                 |              |
| Draiaat: | extended | schedule.mpp Task               |          |             | Progress    | Summary External Tasks Deadline | э            |

| ID                   | <b>Te</b> chnica | Abasin Nante<br>I Assignment 2 | Duration | Start       | Finish      |
|----------------------|------------------|--------------------------------|----------|-------------|-------------|
| 162                  | 15 of 27         | Complete 3rd Floor             | 0 days   | Mon 9/17/07 | Mon 9/17/07 |
| 163                  |                  | 4th Floor                      | 60 days? | Fri 7/6/07  | Wed 9/26/07 |
| 164                  |                  | Fames Cores                    | 5 days?  | Fri 7/6/07  | Thu 7/12/07 |
| 165                  |                  | Rough-in / Close-in            | 5 days?  | Fri 7/13/07 | Thu 7/19/07 |
| 166                  |                  | Hang & Finish Drywall          | 10 days? | Sat 7/21/07 | Thu 8/2/07  |
| 167                  |                  | Frame Ceilings                 | 5 days?  | Fri 8/3/07  | Thu 8/9/07  |
| 168                  |                  | Hang Drywall Ceilings          | 5 days?  | Fri 8/10/07 | Thu 8/16/07 |
| 169                  |                  | Finish Drywall Ceilings        | 5 days?  | Fri 8/17/07 | Thu 8/23/07 |
| 170                  |                  | Bathroom Tile                  | 5 days?  | Fri 8/24/07 | Thu 8/30/07 |
| 171                  |                  | Bathroom Paint                 | 6 days?  | Fri 8/31/07 | Fri 9/7/07  |
| 172                  |                  | Bathroom Fixtures & Partiti    | 5 days?  | Mon 9/10/07 | Fri 9/14/07 |
| 173                  |                  | Perimeter Fire Caulk & Frai    | 5 days?  | Mon 9/17/07 | Fri 9/21/07 |
| 174                  |                  | Accessories & Trim             | 7 days?  | Tue 9/18/07 | Wed 9/26/07 |
| 175                  |                  | Complete 4th Floor             | 0 days   | Wed 9/26/07 | Wed 9/26/07 |
| 176                  |                  | 5th Floor                      | 62 days? | Fri 7/13/07 | Fri 10/5/07 |
| 177                  |                  | Fames Cores                    | 5 days?  | Fri 7/13/07 | Thu 7/19/07 |
| 178                  |                  | Rough-in / Close-in            | 5 days?  | Sat 7/21/07 | Thu 7/26/07 |
| 179                  |                  | Hang & Finish Drywall          | 10 days? | Fri 7/27/07 | Thu 8/9/07  |
| 180                  |                  | Frame Ceilings                 | 5 days?  | Fri 8/10/07 | Thu 8/16/07 |
| 181                  |                  | Hang Drywall Ceilings          | 5 days?  | Fri 8/17/07 | Thu 8/23/07 |
| 182                  |                  | Finish Drywall Ceilings        | 5 days?  | Fri 8/24/07 | Thu 8/30/07 |
| 183                  |                  | Bathroom Tile                  | 6 days?  | Fri 8/31/07 | Fri 9/7/07  |
| 184                  |                  | Bathroom Paint                 | 5 days?  | Mon 9/10/07 | Fri 9/14/07 |
|                      |                  | <br>                           |          |             |             |
| Project <sup>.</sup> | extended         | schedule.mpp Task              |          |             | Progress    |
| Noto: T              | ue 11/28/0       | 6 Split                        |          |             | Milestone   |

|     | Michael<br>Technic | Abasin Nante<br>al Assignment 2 | Duration | Start        | Finish       | 4, '05<br>S | Nov 6, '05<br>T M | Jan 29, '06 | A S | pr 23, '06<br>W |   | II 16, '06<br>T M | Oct 8, '06 | }<br>⊤ ∣ | Dec 31, '06<br>S W | ar 25, '07<br>T | Jun 17, '07<br>M F | Sep 9 |
|-----|--------------------|---------------------------------|----------|--------------|--------------|-------------|-------------------|-------------|-----|-----------------|---|-------------------|------------|----------|--------------------|-----------------|--------------------|-------|
| 185 | 16 of 27           | Bathroom Fixtures & Partiti     | 5 days?  | Mon 9/10/07  | Fri 9/14/07  |             |                   | <br>        |     |                 | 0 |                   |            |          |                    | <br><u> </u>    |                    |       |
| 186 |                    | Perimeter Fire Caulk & Frai     | 5 days?  | Mon 9/24/07  | Fri 9/28/07  | -           |                   |             |     |                 |   |                   |            |          |                    |                 |                    |       |
| 187 |                    | Accessories & Trim              | 7 days?  | Thu 9/27/07  | Fri 10/5/07  | -           |                   |             |     |                 |   |                   |            |          |                    |                 |                    |       |
| 188 |                    | Complete 5th Floor              | 0 days   | Fri 10/5/07  | Fri 10/5/07  | -           |                   |             |     |                 |   |                   |            |          |                    |                 |                    |       |
| 189 |                    | Final Testing & Punchlist       | 18 days? | Mon 10/8/07  | Wed 10/31/07 | -           |                   |             |     |                 |   |                   |            |          |                    |                 |                    | l     |
| 190 |                    | Elevator Inspection             | 5 days?  | Mon 10/8/07  | Fri 10/12/07 | -           |                   |             |     |                 |   |                   |            |          |                    |                 |                    |       |
| 191 |                    | Plumbing Final                  | 2 days?  | Mon 10/8/07  | Tue 10/9/07  | -           |                   |             |     |                 |   |                   |            |          |                    |                 |                    |       |
| 192 |                    | Mechanical Final                | 2 days?  | Mon 10/8/07  | Tue 10/9/07  | -           |                   |             |     |                 |   |                   |            |          |                    |                 |                    |       |
| 193 |                    | Sprinkler Final                 | 2 days?  | Mon 10/8/07  | Tue 10/9/07  | -           |                   |             |     |                 |   |                   |            |          |                    |                 |                    |       |
| 194 |                    | Electrical Final                | 2 days?  | Mon 10/15/07 | Tue 10/16/07 | -           |                   |             |     |                 |   |                   |            |          |                    |                 |                    |       |
| 195 |                    | Fire Marshall Inspection        | 4 days?  | Wed 10/17/07 | Mon 10/22/07 | -           |                   |             |     |                 |   |                   |            |          |                    |                 |                    |       |
| 196 |                    | Building Final                  | 1 day?   | Tue 10/23/07 | Tue 10/23/07 |             |                   |             |     |                 |   |                   |            |          |                    |                 |                    |       |
| 197 |                    | Site Inspection                 | 2 days?  | Mon 10/29/07 | Tue 10/30/07 |             |                   |             |     |                 |   |                   |            |          |                    |                 |                    |       |
| 198 |                    | Certificate of Occupancy In     | 1 day?   | Wed 10/31/07 | Wed 10/31/07 |             |                   |             |     |                 |   |                   |            |          |                    |                 |                    |       |
| 199 |                    | WEATHER ALLOWANCE               | 15 days? | Thu 11/1/07  | Wed 11/21/07 |             |                   |             |     |                 |   |                   |            |          |                    |                 |                    |       |