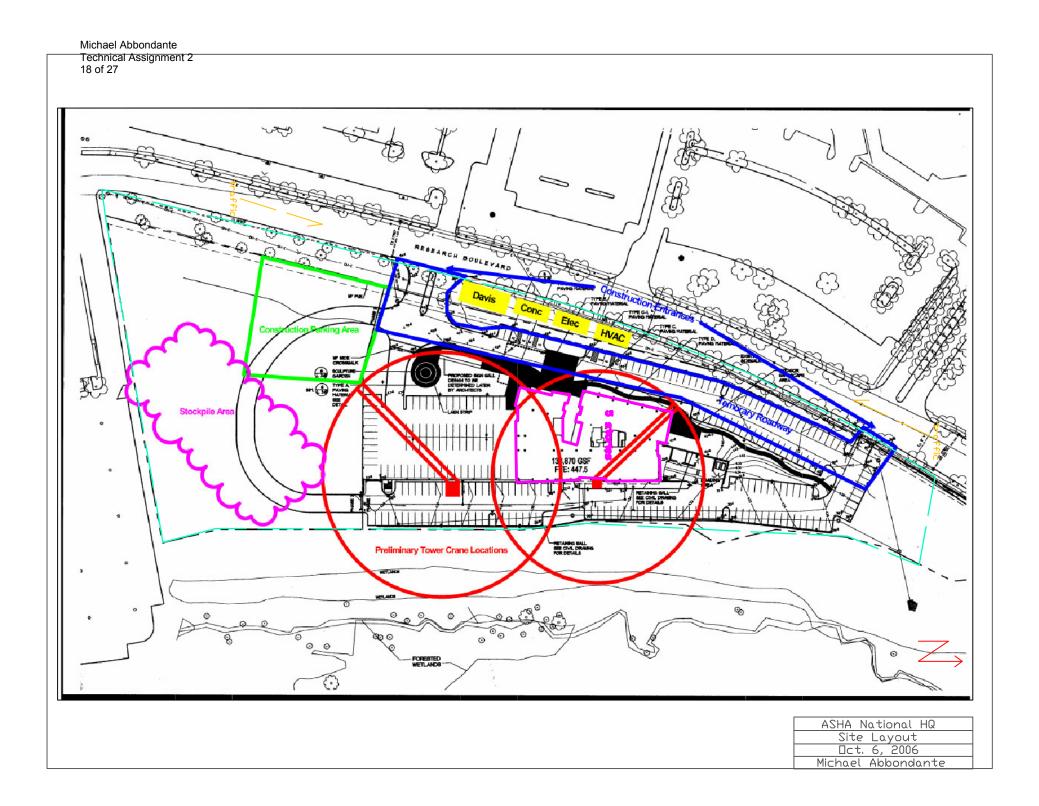

#### **Site Layout Planning**

The advantage to having the project be found in Rockville, MD is that there is very little or no concern for site congestion. Although the site has little to worry about with congestion of other buildings due to the speed of the project it is essential to have the site laid out properly to conserve the most space throughout the project.

While setting up the site one of the essential aspects was having the sediment pond immediately set up. The pond then had a pipe run to it so that any rain water that could have ruined the site due to the water tables was avoided. It was also decided that two different cranes would be used throughout the project which was essential to the sequencing. The project would begin with a tower crane to help with the C.I.P. and formwork. Once the site work was completed the crane would be disassembled and removed from the site and a mobile crane would then enter the site. The mobile crane simply allows for better mobility and for more lifts to occur in a day. The building is not very high, but it is quite long and oddly shaped. Therefore, a tower crane may have difficulty with some of the lifts while a mobile crane could simply move to the most convenient location and continue with the lift.

Although there are no surrounding buildings, the building footprint, stockpiling, and pond all require a lot of the land. The land on the project is the only available place to store machines, workers need to park, and trailers needed to be placed. Access to the site became an essential concern. Trucks and other equipment needed to easily be able to leave the main road enter the site, drop off or pick up the necessary items and leave again. The main access road then became a simply u at the beginning of the site that could be easily accessed and parking was available just off to the side for both workers and machinery that would allow them all to be off and out of the way of construction.

The trailers and temporary utilities were then placed near the road that way workers and subs could easily access the trailers and they were close enough to the site that it was easy to observe what was occurring on the site. Although the site is large the same rules apply on the importance on conserving space and maintaining easy access are essential to every slight plan. A site layout plan can be observed in appendix B.

Michael Abbondante Technical Assignment 2 17 of 27

**Appendix B:** 

AtSite Real Estate

Michael Abbondante Technical Assignment 2 19 of 27