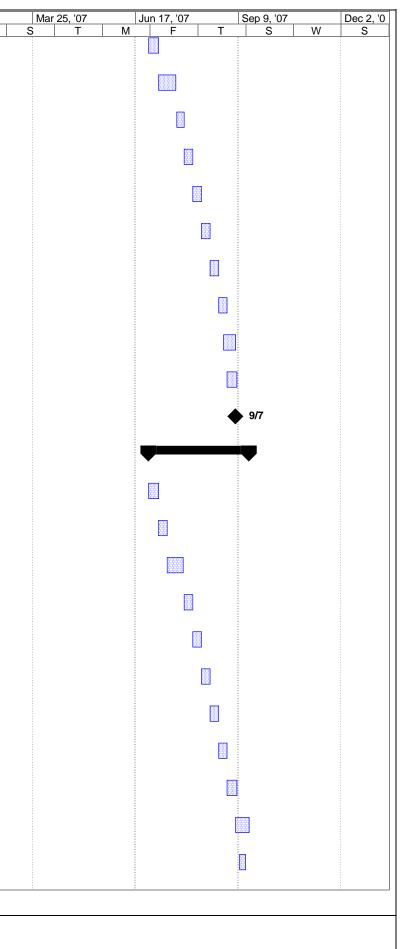

### **Detailed Project Schedule**

The project schedule consists of 199 tasks each of which is nearly essential to the project and its overall success. The schedule is actually broken down into key elements occurring on the construction site. It begins with the notice to proceed and then is followed by the site work that must occur. The other essential tasks follow in their legitimate order beginning with the structure of concrete and steel and finally ending with final testing and punch lists. Please see appendix A for the detailed project schedule.

# Appendix A:

| ID Micha                        | ael Abasinitante<br>nical Assignment 2 | Duration  | Start        | Finish       | 4, '05<br>S | Nov 6, '05<br>T M | Jan 29, '06<br>F T | Apr 23, '06<br>S W S | Jul 16, '06<br>6 T M | Oct 8, '06 |         | Dec 31, '06<br>S W | Mar 25, '07<br>S T | Jun 17, '07<br>M F | Sep 9, '07<br>T S V | Dec 2, '0<br>N S |
|---------------------------------|----------------------------------------|-----------|--------------|--------------|-------------|-------------------|--------------------|----------------------|----------------------|------------|---------|--------------------|--------------------|--------------------|---------------------|------------------|
|                                 | <sup>7</sup> Building Permit Issued    | 0 days    | Fri 9/8/06   | Fri 9/8/06   |             | <u> </u>          | <u> </u>           |                      |                      |            |         | <u> </u>           |                    |                    |                     |                  |
| 2                               | Temporary Power                        | 117 days? | Fri 4/28/06  | Fri 10/6/06  |             |                   |                    |                      |                      |            |         |                    |                    |                    |                     |                  |
| 3                               | Stakeout Property Corners              | 10 days?  | Tue 5/30/06  | Mon 6/12/06  |             |                   |                    |                      |                      |            |         |                    |                    |                    |                     |                  |
| 4                               | Start Project                          | 0 days    | Tue 5/30/06  | Tue 5/30/06  |             |                   |                    | 5/30                 | 0                    |            |         |                    |                    |                    |                     |                  |
| 5                               | Notice to Proceed                      | 0 days    | Tue 6/27/06  | Tue 6/27/06  |             |                   |                    | •                    | 6/27                 |            |         |                    |                    |                    |                     |                  |
| 6                               | SITEWORK                               | 325 days? | Thu 11/3/05  | Tue 1/30/07  |             | •                 |                    |                      |                      |            |         |                    |                    |                    |                     |                  |
| 7                               | Stakeout LOD                           | 172 days? | Thu 11/3/05  | Thu 6/29/06  |             |                   |                    |                      |                      |            |         |                    |                    |                    |                     |                  |
| 8                               | Civil Permits/Plans                    | 22 days?  | Mon 6/5/06   | Mon 7/3/06   |             |                   |                    |                      |                      |            |         |                    |                    |                    |                     |                  |
| 9                               | Precon, Site Prep, Silt Fend           | 5 days?   | Wed 7/5/06   | Tue 7/11/06  |             |                   |                    |                      |                      |            |         |                    |                    |                    |                     |                  |
| 10                              | Tree Clearing & Topsoil Re             | 1 day?    | Wed 7/12/06  | Wed 7/12/06  |             |                   |                    |                      |                      |            |         |                    |                    |                    |                     |                  |
| 11                              | Dig for Sediment Pond #1               | 8 days?   | Wed 7/12/06  | Fri 7/21/06  |             |                   |                    |                      |                      |            |         |                    |                    |                    |                     |                  |
| 12                              | Install 30" RCP pipe from p            | 4 days?   | Mon 7/24/06  | Thu 7/27/06  |             |                   |                    |                      |                      |            |         |                    |                    |                    |                     |                  |
| 13                              | Sequence of 30" storm line             | 38 days?  | Sat 6/24/06  | Tue 8/15/06  |             |                   |                    |                      |                      |            |         |                    |                    |                    |                     |                  |
| 14                              | Rock Blasting @ storm line             | 4 days?   | Fri 7/28/06  | Wed 8/2/06   |             |                   |                    |                      |                      |            |         |                    |                    |                    |                     |                  |
| 15                              | Complete 30" RCP Pipe frc              | 9 days?   | Thu 8/3/06   | Tue 8/15/06  |             |                   |                    |                      |                      |            |         |                    |                    |                    |                     |                  |
| 16                              | Grade Building Pad                     | 28 days?  | Wed 8/16/06  | Fri 9/22/06  |             |                   |                    |                      |                      |            |         |                    |                    |                    |                     |                  |
| 17                              | Grade South Side of Site               | 4 days?   | Mon 9/25/06  | Thu 9/28/06  |             |                   |                    |                      |                      |            |         |                    |                    |                    |                     |                  |
| 18                              | Install 15" HD line from Ent           | 10 days?  | Thu 9/28/06  | Wed 10/11/06 |             |                   |                    |                      | [                    |            |         |                    |                    |                    |                     |                  |
| 19                              | Complete Construction Ent              | 3 days?   | Thu 10/12/06 | Mon 10/16/06 |             |                   |                    |                      |                      |            |         |                    |                    |                    |                     |                  |
| 20                              | Install Sewerline                      | 3 days?   | Thu 10/12/06 | Mon 10/16/06 |             |                   |                    |                      |                      |            |         |                    |                    |                    |                     |                  |
| 21                              | Waterline Tie In & Temp. V             | 10 days?  | Mon 10/16/06 | Fri 10/27/06 |             |                   |                    |                      |                      |            |         |                    |                    |                    |                     |                  |
| 22                              | Install South Side Utilities           | 10 days?  | Thu 11/9/06  | Wed 11/22/06 |             |                   |                    |                      |                      |            | 1       |                    |                    |                    |                     |                  |
| 23                              | Install Retaining Walls                | 15 days?  | Mon 12/4/06  | Fri 12/22/06 |             |                   |                    |                      |                      |            |         |                    |                    |                    |                     |                  |
|                                 |                                        |           |              |              |             |                   |                    |                      |                      |            |         |                    | :                  | :                  |                     |                  |
| roject: extend<br>ate: Tue 11/2 | led schedule.mpp Task                  |           |              | Progress     |             |                   |                    | · · ·                | xternal Tasks        |            | Deadlin | e 🖓                |                    |                    |                     |                  |
| ate: Tue 11/2                   | 28/06 Split                            |           |              | Milestone    | •           | Pr                | oject Summary      | E                    | xternal Milestone    |            |         |                    |                    |                    |                     |                  |

| ID       | Michael    | Abasinstante<br>al Assignment 2 | Duration | Start        | Finish       | 4, '05 | Nov 6, '05            |            | an 29, '06 | Apr 23 | 8, '06   | Jul 16, '06    | Oct 8, '0 |        | Dec 31, '06 | Mar 2    |       | Jun 17, '07 |          | Sep 9, '07 |   | ec 2, '0 |
|----------|------------|---------------------------------|----------|--------------|--------------|--------|-----------------------|------------|------------|--------|----------|----------------|-----------|--------|-------------|----------|-------|-------------|----------|------------|---|----------|
|          | 9 of 27    | Cut West Road & South Lc        | 11 days? | Tue 12/26/06 | Tue 1/9/07   | S      | <u>    T       M </u> | <u> </u>   | T          | S W    | S        | <u>T M</u>     | <u> </u>  |        | <u>S</u> W  | <u> </u> | T   N | <u>  F</u>  | <u> </u> | S          | W | S        |
|          |            |                                 |          |              |              |        |                       |            |            |        |          |                |           |        |             |          |       |             |          |            |   |          |
| 25       |            | Install South Parking Lot C     | 10 days? | Wed 1/10/07  | Tue 1/23/07  |        |                       |            |            |        |          |                |           |        |             |          |       |             |          |            |   |          |
| 26       |            | Install Parking Lot & West I    | 5 days?  | Wed 1/24/07  | Tue 1/30/07  |        |                       |            |            |        |          |                |           |        |             |          |       |             |          |            |   |          |
| 27       |            | Complete Site Utilities         | 11 days? | Wed 6/14/06  | Tue 6/27/06  |        |                       |            |            |        |          |                |           |        |             |          |       |             |          |            |   |          |
| 28       |            | Waterproof Over Top of Ga       | 21 days? | Wed 6/28/06  | Wed 7/26/06  |        |                       |            |            |        |          |                |           |        |             |          |       |             |          |            |   |          |
| 29       |            | Complete Grading of Site        | 10 days? | Thu 7/20/06  | Wed 8/2/06   |        |                       |            |            |        | Eddition |                |           |        |             |          |       |             |          |            |   |          |
|          |            | Complete Curb & Gutter          | 15 days? | Thu 8/3/06   | Wed 8/23/06  |        |                       |            |            |        |          |                |           |        |             |          |       |             |          |            |   |          |
|          |            |                                 | -        |              |              |        |                       |            |            |        |          |                |           |        |             |          |       |             |          |            |   |          |
|          |            | Install Sidewalks               | 11 days? | Thu 8/24/06  | Thu 9/7/06   |        |                       |            |            |        |          |                |           |        |             |          |       |             |          |            |   |          |
| 32       |            | Concrete Pavers                 | 9 days?  | Mon 9/11/06  | Thu 9/21/06  |        |                       |            |            |        |          |                |           |        |             |          |       |             |          |            |   |          |
| 33       |            | Asphalt                         | 4 days?  | Mon 9/25/06  | Thu 9/28/06  |        |                       |            |            |        |          |                |           |        |             |          |       |             |          |            |   |          |
| 34       |            | Lanscaping/Irrigation           | 19 days? | Mon 10/2/06  | Thu 10/26/06 |        |                       |            |            |        |          |                |           |        |             |          |       |             |          |            |   |          |
| 35       |            | Concrete                        | 95 days? | Wed 8/23/06  | Tue 1/2/07   |        |                       |            |            |        |          |                |           |        | V           |          |       |             |          |            |   |          |
| 36       |            | Layout/Tower Crane Found        | 3 days?  | Wed 8/23/06  | Fri 8/25/06  |        |                       |            |            |        |          | 1              |           |        |             |          |       |             |          |            |   |          |
|          |            |                                 |          |              |              |        |                       |            |            |        |          |                |           |        |             |          |       |             |          |            |   |          |
| 37       |            | Footings K to P                 | 21 days? | Thu 8/24/06  | Thu 9/21/06  |        |                       |            |            |        |          |                |           |        |             |          |       |             |          |            |   |          |
| 38       |            | Footings F to K                 | 12 days? | Fri 8/25/06  | Mon 9/11/06  |        |                       |            |            |        |          |                |           |        |             |          |       |             |          |            |   |          |
| 39       |            | Footings C to F                 | 10 days? | Mon 8/28/06  | Fri 9/8/06   |        |                       |            |            |        |          |                |           |        |             |          |       |             |          |            |   |          |
| 40       |            | Building Permit                 | 8 days?  | Wed 8/30/06  | Fri 9/8/06   |        |                       |            |            |        |          |                |           |        |             |          |       |             |          |            |   |          |
| 41       |            | Erect Tower Crane               | 2 days?  | Wed 8/30/06  | Thu 8/31/06  |        |                       |            |            |        |          |                |           |        |             |          |       |             |          |            |   |          |
| 42       |            | Walls - 3 to 9                  | 10 days? | Fri 9/8/06   | Thu 9/21/06  |        |                       |            |            |        |          |                |           |        |             |          |       |             |          |            |   |          |
|          |            |                                 |          |              |              |        |                       |            |            |        |          | 888888         |           |        |             |          |       |             |          |            |   |          |
| 43       |            | Footings - P to R               | 9 days?  | Mon 9/11/06  | Thu 9/21/06  |        |                       |            |            |        |          |                |           |        |             |          |       |             |          |            |   |          |
| 44       |            | Footings - R to V               | 9 days?  | Mon 9/11/06  | Thu 9/21/06  |        |                       |            |            |        |          |                |           |        |             |          |       |             |          |            |   |          |
| 45       |            | Install Underslab Piping        | 13 days? | Mon 9/11/06  | Wed 9/27/06  |        |                       |            |            |        |          |                |           |        |             |          |       |             |          |            |   |          |
| 46       |            | Walls - 3 to 1 on C             | 8 days?  | Tue 9/12/06  | Thu 9/21/06  |        |                       |            |            |        |          |                |           |        |             |          |       |             |          |            |   |          |
|          |            |                                 |          |              |              |        |                       |            |            |        |          |                |           | -      |             |          |       |             |          |            |   |          |
| Proiect  | extended   | schedule.mpp Task               |          |              | Progress     |        |                       | Summary    |            |        | Externa  | al Tasks       |           | Deadli | ne 🗸        | 7        |       |             |          |            |   |          |
| Date: Tu | ie 11/28/0 | Split                           |          |              | Milestone    | •      |                       | Project Su | ummary 🛡   |        | Externa  | al Milestone 🔶 |           |        | Ň           |          |       |             |          |            |   |          |
|          |            |                                 |          |              |              | •      |                       |            | *          |        |          | *              |           |        |             |          |       |             |          |            |   |          |

|        | <b>Te</b> chnical | basinnante<br>Assignment 2 | Duration | Start        | Finish 4, '05<br>S | Nov 6, '05 | Jan 29, '06                                   | Apr 23, '06 | Jul 16, '06<br>S T N | Oct 8, '06    | Dec 31, '06 | Mar 25, '07 | Jun 17, '07 | Sep 9, '07<br>T S                             | W S      |
|--------|-------------------|----------------------------|----------|--------------|--------------------|------------|-----------------------------------------------|-------------|----------------------|---------------|-------------|-------------|-------------|-----------------------------------------------|----------|
|        | 10 of 27          | Walls - C to G on 1        | 4 days?  | Wed 9/20/06  |                    |            | <u>, , , , , , , , , , , , , , , , , , , </u> |             |                      |               |             |             |             | <u>,                                     </u> | <u> </u> |
| 18     |                   | Walls - E.1 to J.1 on 9    | 2 days?  | Wed 9/20/06  | Thu 9/21/06        |            |                                               |             |                      |               |             |             |             |                                               |          |
| 9      |                   | Walls - J.1 to M.1 on 9    | 3 days?  | Wed 9/20/06  | Fri 9/22/06        |            |                                               |             |                      |               |             |             |             |                                               |          |
| 50     |                   | Walls - G to L on 1        | 3 days?  | Mon 9/25/06  | Wed 9/27/06        |            |                                               |             |                      |               |             |             |             |                                               |          |
| 51     |                   | Walls - M.1 to P           | 3 days?  | Mon 9/25/06  | Wed 9/27/06        |            |                                               |             |                      |               |             |             |             |                                               |          |
| 52     |                   | Walls - L to P on 1        | 3 days?  | Wed 9/27/06  | Fri 9/29/06        |            |                                               |             |                      |               |             |             |             |                                               |          |
| 53     |                   | SOG - Pour #1 - J to C     | 3 days?  | Thu 9/28/06  | Mon 10/2/06        |            |                                               |             |                      |               |             |             |             |                                               |          |
| 54     |                   | Walls - P to S on .5       | 3 days?  | Fri 9/29/06  | Tue 10/3/06        |            |                                               |             |                      |               |             |             |             |                                               |          |
| 55     |                   | Walls - S to V on .5       | 3 days?  | Tue 10/3/06  | Thu 10/5/06        |            |                                               |             |                      |               |             |             |             |                                               |          |
| 56     |                   | Walls - 6 to 4.2 on V      | 3 days?  | Thu 10/5/06  | Mon 10/9/06        |            |                                               |             |                      |               |             |             |             |                                               |          |
| 57     |                   | Walls - 4.2 to .5 on V     | 3 days?  | Mon 10/9/06  | Wed 10/11/06       |            |                                               |             |                      |               |             |             |             |                                               |          |
| 58     |                   | SOG - Pour #2 - J.9 to M.9 | 7 days?  | Mon 10/9/06  | Tue 10/17/06       |            |                                               |             |                      |               |             |             |             |                                               |          |
| 59     |                   | B1 - Pour #1               | 11 days? | Wed 10/11/06 | Wed 10/25/06       |            |                                               |             |                      |               |             |             |             |                                               |          |
| 60     |                   | SOG - Pour #3 - P to S     | 7 days?  | Mon 10/16/06 | Tue 10/24/06       |            |                                               |             |                      |               |             |             |             |                                               |          |
| 61     |                   | B1 - Pour #2               | 8 days?  | Thu 10/19/06 | Mon 10/30/06       |            |                                               |             |                      |               |             |             |             |                                               |          |
| 62     |                   | SOG - Pour #4 - S to V     | 7 days?  | Mon 10/23/06 | Tue 10/31/06       |            |                                               |             |                      |               |             |             |             |                                               |          |
| 63     |                   | B1 - Pour #3               | 9 days?  | Wed 10/25/06 | Mon 11/6/06        |            |                                               |             |                      |               |             |             |             |                                               |          |
| 64     |                   | B1 - SOG                   | 7 days?  | Tue 10/31/06 | Wed 11/8/06        |            |                                               |             |                      |               |             |             |             |                                               |          |
| 65     |                   | B2 Poured Out              | 0 days   | Tue 10/31/06 | Tue 10/31/06       |            |                                               |             |                      | <b>•</b> 10/3 | 1           |             |             |                                               |          |
| 66     |                   | B1 - Pour #4               | 8 days?  | Thu 11/2/06  | Mon 11/13/06       |            |                                               |             |                      |               |             |             |             |                                               |          |
| 67     |                   | Plaza - Pour #1            | 10 days? | Thu 11/9/06  | Wed 11/22/06       |            |                                               |             |                      |               |             |             |             |                                               |          |
| 68     |                   | B1 Poured Out              | 0 days   | Mon 11/13/06 | Mon 11/13/06       |            |                                               |             |                      | ◆ 1           | 1/13        |             |             |                                               |          |
| 69     |                   | Plaza - Pour #2            | 12 days? | Thu 11/16/06 | Fri 12/1/06        |            |                                               |             |                      |               |             |             |             |                                               |          |
|        |                   |                            |          |              |                    |            |                                               |             |                      |               |             |             |             |                                               |          |
| oiect: | extended so       | chedule.mpp Task           |          |              | Progress           |            | Summary                                       |             | External Tasks       |               | Deadline 🗸  | 7           |             |                                               |          |

|          | Technic    | Abasin Nante<br>al Assignment 2 | Duration           | Start        | Finish       | 4, '05<br>S | Nov 6, '05<br>T M | F            | 29, '06<br>T S | Apr 23, '06<br>W | S Jui         | 16, '06<br>Г M | Oct 8, ' | 06<br>T | Dec 31, '06<br>S W | Mar 25, '<br>S | <u>07   ј</u><br>Т   М | in 17, '07<br>F T | Sep 9, '07 | W  | Dec 2, '0<br>S |
|----------|------------|---------------------------------|--------------------|--------------|--------------|-------------|-------------------|--------------|----------------|------------------|---------------|----------------|----------|---------|--------------------|----------------|------------------------|-------------------|------------|----|----------------|
| 70       | 11 of 27   | Plaza - Pour #3                 | 10 days?           | Mon 11/27/06 | Fri 12/8/06  |             | .   171           | <u> </u>     |                |                  | <u> </u>      | .   171        |          |         |                    |                | .   IVI                |                   |            | vv |                |
| 71       |            | Plaza - Pour # 4                | 10 days?           | Mon 12/4/06  | Fri 12/15/06 |             |                   |              |                |                  |               |                |          |         |                    |                |                        |                   |            |    |                |
| 72       |            | Plaza - Pour #5                 | 10 days?           | Mon 12/11/06 | Fri 12/22/06 |             |                   |              |                |                  |               |                |          |         |                    |                |                        |                   |            |    |                |
| 73       |            | Plaza Poured Out                | 0 days             | Fri 12/22/06 | Fri 12/22/06 |             |                   |              |                |                  |               |                |          |         | 12/22              |                |                        |                   |            |    |                |
| 74       |            | Backfill Building               | 6 days?            | Tue 12/26/06 | Tue 1/2/07   |             |                   |              |                |                  |               |                |          |         |                    |                |                        |                   |            |    |                |
| 75       |            | Steel & SOMD                    | 75 days?           | Wed 1/3/07   | Tue 4/17/07  |             |                   |              |                |                  |               |                |          |         |                    |                |                        |                   |            |    |                |
| 76       |            | Steel Second & Th               | ird Floor 20 days? | Wed 1/3/07   | Tue 1/30/07  |             |                   |              |                |                  |               |                |          |         |                    |                |                        |                   |            |    |                |
| 77       |            | Install Deck, Angle             | , Studs - 13 days? | Wed 1/31/07  | Fri 2/16/07  |             |                   |              |                |                  |               |                |          |         |                    |                |                        |                   |            |    |                |
| 78       |            | Steel Fourth & Fifth            | Floors 15 days?    | Wed 1/31/07  | Tue 2/20/07  |             |                   |              |                |                  |               |                |          |         |                    |                |                        |                   |            |    |                |
| 79       |            | Install Deck, Angle             | , Studs - 13 days? | Wed 2/21/07  | Fri 3/9/07   |             |                   |              |                |                  |               |                |          |         |                    |                |                        |                   |            |    |                |
| 80       |            | Steel at Roof & Per             | 20 days?           | Wed 2/21/07  | Tue 3/20/07  |             |                   |              |                |                  |               |                |          |         |                    |                |                        |                   |            |    |                |
| 81       |            | Pour 3rd Deck                   | 2 days?            | Wed 2/21/07  | Thu 2/22/07  |             |                   |              |                |                  |               |                |          |         |                    |                |                        |                   |            |    |                |
| 82       |            | Install Steel Stair #           | 1 20 days?         | Wed 2/21/07  | Tue 3/20/07  |             |                   |              |                |                  |               |                |          |         |                    |                |                        |                   |            |    |                |
| 83       |            | Pour 4th Deck                   | 2 days?            | Mon 3/12/07  | Tue 3/13/07  |             |                   |              |                |                  |               |                |          |         |                    |                |                        |                   |            |    |                |
| 84       |            | Pour 5th Deck                   | 2 days?            | Wed 3/14/07  | Thu 3/15/07  |             |                   |              |                |                  |               |                |          |         |                    |                |                        |                   |            |    |                |
| 85       |            | Install Deck, Angle             | , Studs - 8 days?  | Wed 3/21/07  | Fri 3/30/07  |             |                   |              |                |                  |               |                |          |         |                    |                |                        |                   |            |    |                |
| 86       |            | Install Steel Stair #           | 2 20 days?         | Wed 3/21/07  | Tue 4/17/07  |             |                   |              |                |                  |               |                |          |         |                    |                |                        |                   |            |    |                |
| 87       |            | Pour Penthouse                  | 2 days?            | Mon 4/2/07   | Tue 4/3/07   |             |                   |              |                |                  |               |                |          |         |                    |                |                        |                   |            |    |                |
| 88       |            | Complete Concrete               | Pours 0 days       | Tue 4/3/07   | Tue 4/3/07   |             |                   |              |                |                  |               |                |          |         |                    | <b>4</b> /3    |                        |                   |            |    |                |
| 89       |            | Façade & Roof                   | 98 days?           | Wed 4/4/07   | Thu 8/16/07  |             |                   |              |                |                  |               |                |          |         |                    |                |                        |                   |            |    |                |
| 90       |            | Precast                         | 51 days?           | Wed 4/4/07   | Wed 6/13/07  |             |                   |              |                |                  |               |                |          |         |                    |                |                        |                   |            |    |                |
| 91       |            | Metal Stud Framing              | g/Sheath 25 days?  | Wed 4/4/07   | Tue 5/8/07   |             |                   |              |                |                  |               |                |          |         |                    |                |                        |                   |            |    |                |
| 92       |            | Install Curtinwall, R           | ibbon W 83 days?   | Wed 4/25/07  | Thu 8/16/07  |             |                   |              |                |                  |               |                |          |         |                    |                |                        |                   |            |    |                |
|          |            | ·<br>                           | l                  |              |              | I           |                   |              |                |                  | :             |                |          | :       |                    | ;              | :                      |                   |            | :  |                |
| Project: | extended   | l schedule.mpp                  | Task               |              | Progress     |             |                   | Summary      |                | •                | External Tas  |                |          | De      | eadline            | 7              |                        |                   |            |    |                |
| Jate: Tu | ue 11/28/0 | Jb                              | Split              |              | Milestone    | •           |                   | Project Sumr | mary           |                  | External Mile | estone 🔶       |          |         |                    |                |                        |                   |            |    |                |